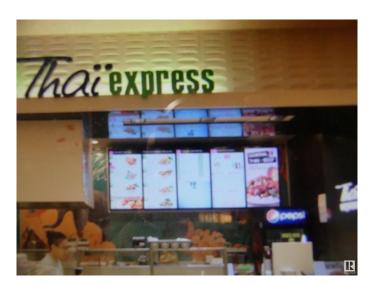

## \$398,800

0 Bedroom, 0.00 Bathroom, Business on 0.00 Acres

Summerlea, Edmonton, AB

Excellent franchise fast food in very busy shopping center in West Edmonton Mall. 10 year lease with 5 year option. About 5 years left on existing lease. Asking \$398,800.