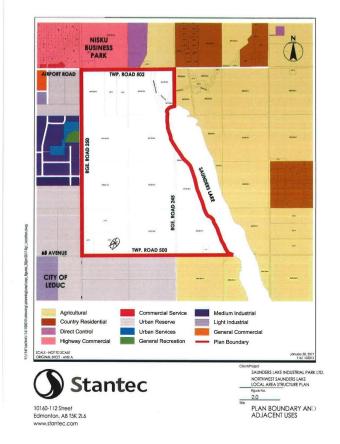

## \$3,890,000

0 Bedroom, 0.00 Bathroom, Rural on 59.80 Acres

None, Rural Leduc County, AB

APP 59.8 ACRES(MORE OR LESS).LOCATED ON 65 AVE BETWEEN RR 245 AND 250.PARCEL IS LOCATED IN LEDUC COUNTY AND HAS A GREAT POTENTIAL IN SAUNDERS LAKE AREA STRUCTURE PLAN.FUTURE PROPOSED ZONING IS MEDIUM INDUSTRIAL.

## **Additional Information**

Date Listed June 19th, 2024

Days on Market 303

Zoning Zone 80

DATA IS DEEMED RELIABLE BUT IS NOT GUARANTEED ACCURATE BY THE REALTORS® ASSOCIATION OF EDMONTON. COPYRIGHT 2025 BY THE REALTORS® ASSOCIATION OF EDMONTON. ALL RIGHTS RESERVED. Trademarks are owned or controlled by the Canadian Real Estate Association (CREA) and identify real estate professionals who are members of CREA (REALTOR®, REALTORS®) and identify real estate professionals who are members of CREA (REALTOR®, REALTORS®) and identify real estate professionals who are members of CREA (REALTOR®, REALTORS®) and identify real estate professionals who are members of CREA (REALTOR®).