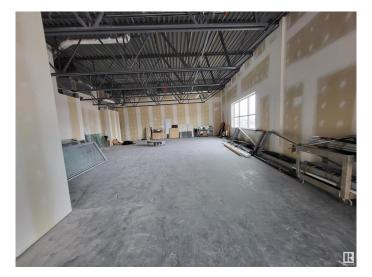

#### \$275,000

0 Bedroom, 0.00 Bathroom, Office on 0.00 Acres

Girard Industrial, Edmonton, AB

Prime office space available immediately for sale/lease in Regency Argyll Plaza, located in a high-traffic area with excellent visibility at the NE intersection of Argyll Road and 76 Avenue NW, opposite Pure Casino. Affordable lease rate, and low common area cost/condo fee, this space is ideal for a wide range of businesses. Ample scrambled parking on site. This location offers easy access to major freeways. Can be combined with unit# 203, a 1,259 SF bay for a total of 2,357 SF space. Elevator access and close to stairs. Lots of glazing, facing Argyll Road. Please explore the opportunity to establish your business in this prime location.