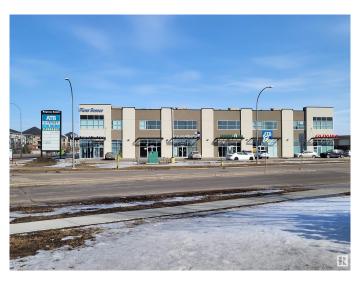

#### \$275,000

0 Bedroom, 0.00 Bathroom, Office on 0.00 Acres

Girard Industrial, Edmonton, AB

Prime office space available immediately for sale/lease in Regency Argyll Plaza, located in a high-traffic area with excellent visibility at the NE intersection of Argyll Road and 76 Avenue NW, opposite Pure Casino. Affordable lease rate, and low common area cost/condo fee, this space is ideal for a wide range of businesses. Ample scrambled parking on site. This location offers easy access to major freeways. Can be combined with unit# 203, a 1,259 SF bay for a total of 2,357 SF space. Elevator access and close to stairs. Lots of glazing, facing Argyll Road. Please explore the opportunity to establish your business in this prime location.