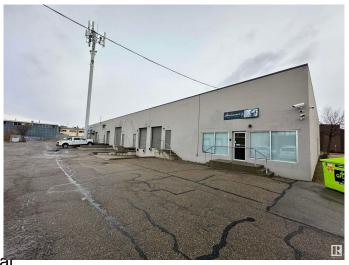

## \$415,325

0 Bedroom, 0.00 Bathroom, Industrial on 0.00 Acres

Huff Bremner Estate Industrial, Edmonton, AB

Rare opportunity to purchase a small-bay office/industrial condo units in West Edmonton. Units range from 2,095 to 3,977 sq. ft.±. The property offers convenient access to major arterial roads, including Yellowhead Trail, Anthony Henday Drive, and St. Albert Trail, making it an excellent choice for businesses seeking accessibility and practicality in a prime location. This particular unit (11208) is 2,245 sq.ft. and has no loading door currently. Tenant in place until 2027.