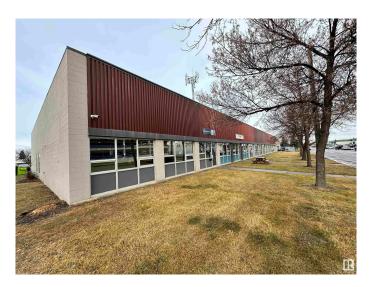

## \$415,325

0 Bedroom, 0.00 Bathroom, Industrial on 0.00 Acres

Huff Bremner Estate Industrial, Edmonton, AB

Rare opportunity to purchase a small-bay office/industrial condo units in West Edmonton. Units range from 2,095 to 3,977 sq. ft.±. The property offers convenient access to major arterial roads, including Yellowhead Trail, Anthony Henday Drive, and St. Albert Trail, making it an excellent choice for businesses seeking accessibility and practicality in a prime location. This particular unit (11208) is 2,245 sq.ft. and has no loading door currently. Tenant in place until 2027.