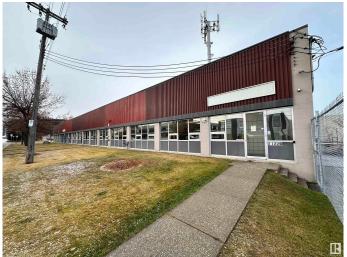

## \$415,325

0 Bedroom, 0.00 Bathroom, Industrial on 0.00 Acres

Huff Bremner Estate Industrial, Edmonton, AB

Rare opportunity to purchase a small-bay office/industrial condo units in West Edmonton. Units range from 2,095 to 3,977 sq. ft.±. The property offers convenient access to major arterial roads, including Yellowhead Trail, Anthony Henday Drive, and St. Albert Trail, making it an excellent choice for businesses seeking accessibility and practicality in a prime location. This particular unit (11208) is 2,245 sq.ft. and has no loading door currently. Tenant in place until 2027.