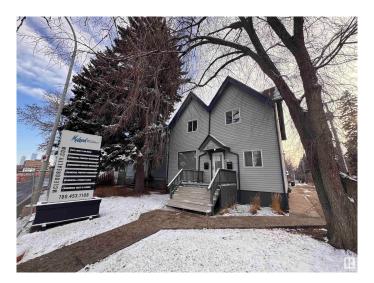

# \$0 - 12615 Stony Plain Road, Edmonton

MLS® #E4414596

## \$0

0 Bedroom, 0.00 Bathroom, Office on 0.00 Acres

Westmount, Edmonton, AB

Relocate your business to this charming character office on Stony Plain Road only minutes from downtown Edmonton. This property has been upgraded to suite many desirable business uses. Comes with 7 dedicated parking stalls which can be parked tandem, plus lots of side street parking. Just under 2,000 sq.ft. This property offers a main floor reception/office, board room, large open office with kitchen and main floor washroom. The second floor offers 4 private offices and washroom. The third floor loft was used as a smaller meeting room and is presently set up as an open office for 2. Great opportunity with the future LRT out front with high visibility and close proximity to downtown but with ample parking. Ideal for professional uses. Min flexible 24 month term.

## **Community Information**

Address 12615 Stony Plain Road

**ALBERTA** 

Area Edmonton
Subdivision Westmount
City Edmonton

Province AB

Postal Code T5N 3N8