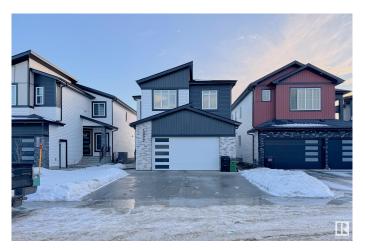

#### \$739,900

5 Bedroom, 4.00 Bathroom, 2,294 sqft Single Family on 0.00 Acres

Fraser, Edmonton, AB

This stunning 2,300 sq. ft. home offers luxury and functionality. The main floor features a DEN with a Full bathroom, an elegant kitchen with a Spice Kitchen, and an open-to-above living area. The upper floor includes a spacious master suite with a 5-piece ensuite and walk-in closet, two additional bedrooms, a full bathroom, a bonus room, and a convenient laundry area. For added value, the property includes a 2-bedroom LEGAL BASEMENT SUITE. Situated near Anthony Henday Drive, this home boasts a huge garage, accommodating even a pickup truck. Don't miss this exceptional opportunity!

#### **Essential Information**

MLS® # E4418562 Price \$739,900

Bedrooms 5

Bathrooms 4.00

Full Baths 4

Square Footage 2,294
Acres 0.00
Year Built 2022

Type Single Family

Sub-Type Detached Single Family

#### **Exterior**

Exterior Wood, Vinyl

Exterior Features Not Fenced, Public Transportation, Schools, See Remarks

Roof Asphalt Shingles

Construction Wood, Vinyl

Foundation Slab