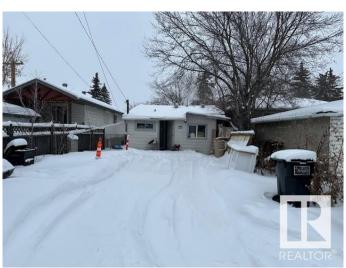

## \$179,900

2 Bedroom, 1.00 Bathroom, 667 sqft Single Family on 0.00 Acres

Mccauley, Edmonton, AB

Prime location to build and invest in the mature area location! Investor Alert or First time buyer!! Cozy livable bungalow in the mature down town city neighborhood, minutes to the heart of Edmonton! Situated on a 29' x 129' lot zoned RF3. This is a GREAT rental or live and re-development later property. 2 bedrooms, 1 bathroom, laminate flooring, metal roof, newer hot water tank, crawl space for storage. Build a new single family and duplex housing or possible four units. CLOSE TO ALL AMENITIES, SCHOOLS, MAJOR BUS ROUTES, LRT LINE, GROCERY STORES & RESTAURANTS, MEDICAL SERVICES. **BRING OFFERS! MUST SELL!** 

## **Amenities**

Amenities Crawl Space, Front Porch, Hot Water Natural Gas, No Smoking Home,

R.V. Storage

Parking Spaces 4

Parking 2 Outdoor Stalls, No Garage, Rear Drive Access, RV Parking, Stall,

Tandem