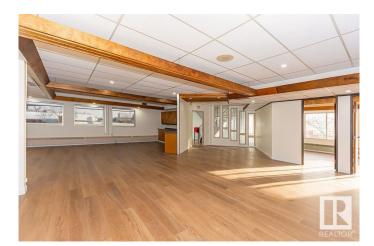

#### **\$0**

0 Bedroom, 0.00 Bathroom, Office on 0.00 Acres

Central Mcdougall, Edmonton, AB

This beautiful office space resides in Central Mcdougall in a high exposure location off 107 Ave and 105 St. This space is perfectly designed and fine-tuned with work and play elements, colourful finishes, corporate boardroom and reading nooks. Features include: Located along the LRT route, Second floor unit, Move in ready with updated flooring and paint, front reception, various offices(9) and boardrooms, open workspace with kitchenette and bathrooms. All utilities included in Gross rent. Off street parking and 6 designated parking stalls available in rear of building.