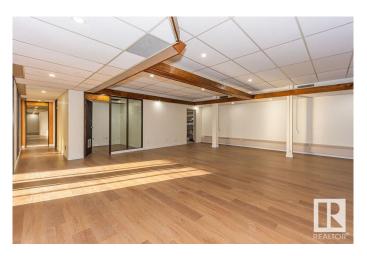

#### **\$0**

0 Bedroom, 0.00 Bathroom, Office on 0.00 Acres

Central Mcdougall, Edmonton, AB

This beautiful office space resides in Central Mcdougall in a high exposure location off 107 Ave and 105 St. This space is perfectly designed and fine-tuned with work and play elements, colourful finishes, corporate boardroom and reading nooks. Features include: Located along the LRT route, Second floor unit, Move in ready with updated flooring and paint, front reception, various offices(9) and boardrooms, open workspace with kitchenette and bathrooms. All utilities included in Gross rent. Off street parking and 6 designated parking stalls available in rear of building.