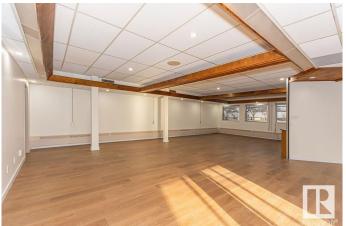

#### **\$0**

0 Bedroom, 0.00 Bathroom, Office on 0.00 Acres

Central Mcdougall, Edmonton, AB

This beautiful office space resides in Central Mcdougall in a high exposure location off 107 Ave and 105 St. This space is perfectly designed and fine-tuned with work and play elements, colourful finishes, corporate boardroom and reading nooks. Features include: Located along the LRT route, Second floor unit, Move in ready with updated flooring and paint, front reception, various offices(9) and boardrooms, open workspace with kitchenette and bathrooms. All utilities included in Gross rent. Off street parking and 6 designated parking stalls available in rear of building.