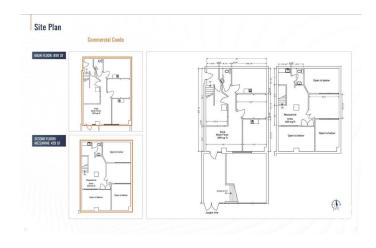

LTOR®) website to obtain additional information. Cambridge Lofts Commercial Condo is an exceptional property located on Jasper Avenue, one of Edmonton's most prominent and bustling streets, offering high visibility and easy access to key amenities. Situated in the heart of the downtown core and surrounded by office buildings, retail spaces, and residential developments, this location benefits from a steady flow of pedestrian traffic and a vibrant entertainment district.

Built in 1968

#### **Essential Information**

MLS® # E4422068 Price \$625,000

Bathrooms 0.00
Acres 0.00
Year Built 1968
Type Retail
Status Active

## **Community Information**

Address 10020 Jasper Avenue

Area Edmonton

Subdivision Downtown (Edmonton)

City Edmonton

# For Sale | Cambridge Lofts Commercial Condo









County ALBERTA

Province AB

Postal Code T5J 1R2

**Exterior** 

Exterior Concrete
Construction Concrete

### **Additional Information**

Date Listed February 19th, 2025

Days on Market 45

Zoning Zone 12

DATA IS DEEMED RELIABLE BUT IS NOT GUARANTEED ACCURATE BY THE REALTORS® ASSOCIATION OF EDMONTON. COPYRIGHT 2025 BY THE REALTORS® ASSOCIATION OF EDMONTON. ALL RIGHTS RESERVED. Trademarks are owned or controlled by the Canadian Real Estate Association (CREA) and identify real estate professionals who are members of CREA (REALTOR®, REALTORS®) and/or the quality of services they provide (MLS®, Multiple Listing Service®)

Listing information last updated on April 4th, 2025 at 10:47pm MDT