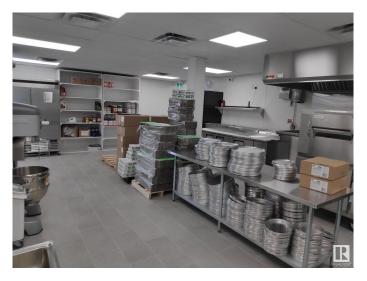

## \$329,900

0 Bedroom, 0.00 Bathroom, Business on 0.00 Acres

Hinton, Hinton, AB

Looking for a profitable, easy-to-manage business in a booming location? This well-established pizza franchise sits in a prime area with high foot traffic and strong local demand. Enjoy low rent and low franchise fees, maximizing your profits! The franchise offers comprehensive training and ongoing support, making it perfect for both new and experienced owners. Located in a thriving tourist town, the area attracts thousands of visitors yearly, ensuring a steady stream of customers and long-term business growth. With a strong local community and a booming tourism industry, this is a fantastic investment for the future. Great for owner-operators or investors looking for a high-potential opportunity. Act fastâ€"this won't last long!