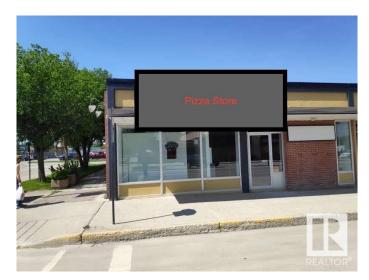

## \$329,900

0 Bedroom, 0.00 Bathroom, Business on 0.00 Acres

Hinton, Hinton, AB

Looking for a profitable, easy-to-manage business in a booming location? This well-established pizza franchise sits in a prime area with high foot traffic and strong local demand. Enjoy low rent and low franchise fees, maximizing your profits! The franchise offers comprehensive training and ongoing support, making it perfect for both new and experienced owners. Located in a thriving tourist town, the area attracts thousands of visitors yearly, ensuring a steady stream of customers and long-term business growth. With a strong local community and a booming tourism industry, this is a fantastic investment for the future. Great for owner-operators or investors looking for a high-potential opportunity. Act fastâ€"this won't last long!