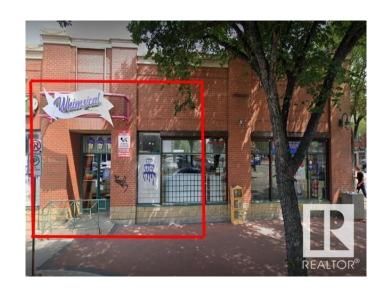

# **\$0 - 8211 102 Street, Edmonton**

MLS® #E4424931

### \$0

0 Bedroom, 0.00 Bathroom, Retail on 0.00 Acres

Strathcona, Edmonton, AB

An incredible opportunity awaits in the heart of Whyte Avenue, Edmonton's premier shopping and entertainment district. This 1,698 SF retail space is now available for lease, offering high foot traffic, excellent visibility, and a vibrant atmosphere ideal for a variety of businesses. This is a rare chance to secure a retail space in one of Edmonton's most sought-after commercial corridors. Whether you're launching a new business or expanding an existing one, this location provides the visibility and customer base to thrive.