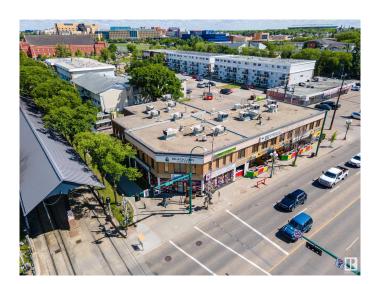

## \$2,650,000

0 Bedroom, 0.00 Bathroom, Office on 0.00 Acres

Central Mcdougall, Edmonton, AB

Situated in the vibrant neighborhood of McDougall, Edmonton, this rare two-storey freestanding office/retail building presents an excellent opportunity to own your own property at the doorstep of Edmonton's downtown. The character building offers 15,400 square feet of space above grade and includes 45 parking stalls. With approximately 125 feet of frontage along 107 Avenue, multiple entrances, and ample fenced parking, this building is well-suited for a wide variety of retail and office uses. This property is being exclusively marketed on behalf of BDO Canada Limited, in its sole capacity as Receiver of Bereket & G Holdings Ltd. and not in its personal capacity. Please note that any transaction will be on a strictly "as is, where is― basis with no representations or warranties of any nature and will be subject to the approval of the Court of King's Bench of Alberta.

#### **Essential Information**

MLS® # E4425297 Price \$2.650,000

Bathrooms 0.00 Acres 0.00 Year Built 1976

Type Office Status Active

## **Community Information**

Address 10709 105 Street

Area Edmonton

Subdivision Central Mcdougall

City Edmonton
County ALBERTA

Province AB

Postal Code T5H 2X3