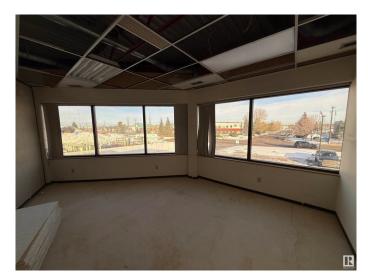

#### \$0

0 Bedroom, 0.00 Bathroom, Office on 0.00 Acres

Strathcona Industrial Park, Edmonton, AB

Unit 207/208 at Centre 39 Professional Centre offers 2,453 sq.ft. $\hat{A}$ ± of professional space with excellent visibility and great signage opportunities. The property includes on-site parking for clients and employees. A negotiable tenant improvement allowance is available to customize the space.