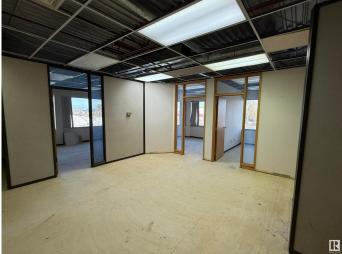

#### \$0

0 Bedroom, 0.00 Bathroom, Office on 0.00 Acres

Strathcona Industrial Park, Edmonton, AB

Unit 207/208 at Centre 39 Professional Centre offers 2,453 sq.ft. $\hat{A}$ ± of professional space with excellent visibility and great signage opportunities. The property includes on-site parking for clients and employees. A negotiable tenant improvement allowance is available to customize the space.