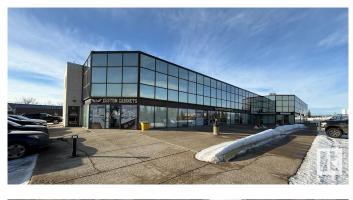

#### \$0

0 Bedroom, 0.00 Bathroom, Office on 0.00 Acres

Strathcona Industrial Park, Edmonton, AB

Unit 207/208 at Centre 39 Professional Centre offers 2,453 sq.ft. $\hat{A}$ ± of professional space with excellent visibility and great signage opportunities. The property includes on-site parking for clients and employees. A negotiable tenant improvement allowance is available to customize the space.