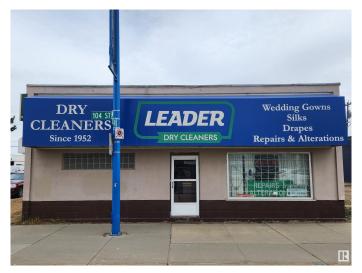

# \$425,000 - 7625 104 Street, Edmonton

MLS® #E4425828

# \$425,000

0 Bedroom, 0.00 Bathroom, Retail on 0.00 Acres

Strathcona Junction, Edmonton, AB

DC1 zoned, 2400 square foot building available on high traffic thoroughfare! Currently occupied by established tenant (month-to-month and willing to negotiate lease extension). Opportunity to redevelop or re-tenant and hold as income property.

### **Essential Information**

MLS® # E4425828 Price \$425,000

Bathrooms 0.00
Acres 0.00
Year Built 1951
Type Retail
Status Active

## **Community Information**

Address 7625 104 Street

Area Edmonton

Subdivision Strathcona Junction

City Edmonton
County ALBERTA

Province AB

Postal Code T6E 4C3