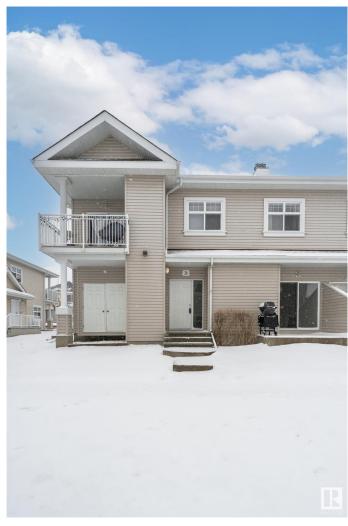

#### \$224,000

2 Bedroom, 2.00 Bathroom, 888 sqft Condo / Townhouse on 0.00 Acres

Summerside, Edmonton, AB

A Home You'll Loveâ€"at a Price You Can Afford! Discover this charming 2-bedroom. 2-bathroom unit, offering nearly 900 sq. ft. of thoughtfully designed living space. The open-concept layout ensures functionality. Storage is no issue, thanks to the spacious crawl space, perfect for keeping your belongings organized. Plus, pet lovers rejoice! This complex is pet-friendly, making it an excellent choice for furry family members. Nestled in a prime location, you're just minutes from South Common, Anthony Henday, shopping, and public transportationâ€"all within walking distance. Best of all, you'II enjoy exclusive access to Summerside's lake community, where resort-style living is part of everyday life.

Type Condo / Townhouse

Sub-Type Carriage
Style Bungalow
Status Active

#### **Exterior**

Exterior Wood, Vinyl

Exterior Features Backs Onto Park/Trees, Beach Access, Boating, Flat Site,

Park/Reserve, Public Transportation, Schools, Shopping Nearby

Roof Asphalt Shingles

Construction Wood, Vinyl