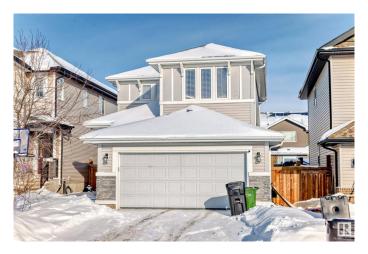

# \$519,900 - 5616 175 Avenue, Edmonton

MLS® #E4426463

## \$519.900

3 Bedroom, 3.50 Bathroom, 1,577 sqft Single Family on 0.00 Acres

McConachie Area, Edmonton, AB

FULLY FINISHED BASEMENT, single family house with Front Double car garage attached in McConachie. This house features 3 great size Bedrooms and 3.5 Bathrooms .. Main floor has an open concept with eat up kitchen island, lots of cupboard space and PANTRY. Dining room area overlooks the deck that is fully fenced and backyard INCLUDES the kids playset, ready for the summer. The Basement is fully finished with Recreation room including fireplace feature wall and full bathroom .. and also it has 2 windows in basement... McConachie playground is located blocks away. Amenities such as Clareview Recreation Centre, Londonderry Leisure Centre, 50th Street Market, public transportation and more..

#### **Essential Information**

MLS® # E4426463
Price \$519,900
Bedrooms 3

Bathrooms 3.50

Full Baths 3

Half Baths 1

Square Footage 1,577
Acres 0.00
Year Built 2012

Type Single Family

Sub-Type Detached Single Family

## **Community Information**

Address 5616 175 Avenue

Area Edmonton

Subdivision McConachie Area

City Edmonton
County ALBERTA

Province AB

Postal Code T5Y 0T6