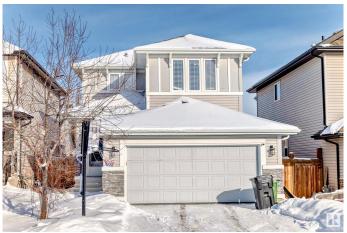

# \$519,900 - 5616 175 Avenue, Edmonton

MLS® #E4426463

## \$519.900

3 Bedroom, 3.50 Bathroom, 1,577 sqft Single Family on 0.00 Acres

McConachie Area, Edmonton, AB

FULLY FINISHED BASEMENT, single family house with Front Double car garage attached in McConachie. This house features 3 great size Bedrooms and 3.5 Bathrooms .. Main floor has an open concept with eat up kitchen island, lots of cupboard space and PANTRY. Dining room area overlooks the deck that is fully fenced and backyard INCLUDES the kids playset, ready for the summer. The Basement is fully finished with Recreation room including fireplace feature wall and full bathroom .. and also it has 2 windows in basement... McConachie playground is located blocks away. Amenities such as Clareview Recreation Centre, Londonderry Leisure Centre, 50th Street Market, public transportation and more..

#### **Essential Information**

MLS® # E4426463
Price \$519,900
Bedrooms 3

Bathrooms 3.50

Full Baths 3

Half Baths 1

Square Footage 1,577
Acres 0.00
Year Built 2012

Type Single Family

Sub-Type Detached Single Family

## **Community Information**

Address 5616 175 Avenue

Area Edmonton

Subdivision McConachie Area

City Edmonton
County ALBERTA

Province AB

Postal Code T5Y 0T6