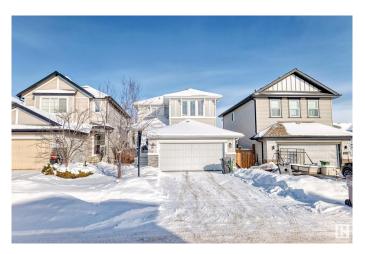

# \$519,900 - 5616 175 Avenue, Edmonton

MLS® #E4426463

## \$519.900

3 Bedroom, 3.50 Bathroom, 1,577 sqft Single Family on 0.00 Acres

McConachie Area, Edmonton, AB

FULLY FINISHED BASEMENT, single family house with Front Double car garage attached in McConachie. This house features 3 great size Bedrooms and 3.5 Bathrooms .. Main floor has an open concept with eat up kitchen island, lots of cupboard space and PANTRY. Dining room area overlooks the deck that is fully fenced and backyard INCLUDES the kids playset, ready for the summer. The Basement is fully finished with Recreation room including fireplace feature wall and full bathroom .. and also it has 2 windows in basement... McConachie playground is located blocks away. Amenities such as Clareview Recreation Centre, Londonderry Leisure Centre, 50th Street Market, public transportation and more..

#### **Essential Information**

MLS® # E4426463
Price \$519,900
Bedrooms 3

Bathrooms 3.50

Full Baths 3

Half Baths 1

Square Footage 1,577
Acres 0.00
Year Built 2012

Type Single Family

Sub-Type Detached Single Family

## **Community Information**

Address 5616 175 Avenue

Area Edmonton

Subdivision McConachie Area

City Edmonton
County ALBERTA

Province AB

Postal Code T5Y 0T6