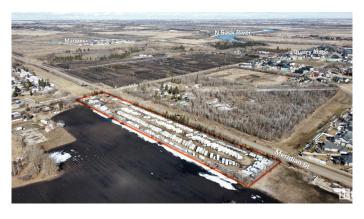

### \$1,100,000

0 Bedroom, 0.00 Bathroom, Business with Property on 0.00 Acres

Rural North East South Sturgeon, Edmonton, AB

GREAT FUTURE DEVELOPMENT AT PRESENT PROPOSED
RESIDENTIAL.CURRENTLY IS OPERATING AS - SAVE ON STORAGE - RV TRAILERS & BIKES ETC .THIS LAND IS CURRENTLY 4.36 ACRES SOMETIME IN THE FUTURE THE CITY OF EDMONTON OR DEVELOPER WILL BE PURCHASING 1.56 ACRES M/L OF THE PROPERTY TO WIDEN MERIDIAN STREET .CITY POWER,GAS,CITY WATER ON THE PROPERTY NO SEWER CURRENTLY ONLY A HOLDING TANK FOR SEWER .THEIR IS A 850 SQUARE FOOT MORE OR LESS FOR A OFFICE BUILDING .PROPERTY AS IS WHERE IS