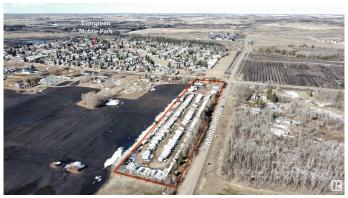

### \$1,100,000

0 Bedroom, 0.00 Bathroom, Business with Property on 0.00 Acres

Rural North East South Sturgeon, Edmonton, AB

GREAT FUTURE DEVELOPMENT AT PRESENT PROPOSED
RESIDENTIAL.CURRENTLY IS OPERATING AS - SAVE ON STORAGE - RV TRAILERS & BIKES ETC .THIS LAND IS CURRENTLY 4.36 ACRES SOMETIME IN THE FUTURE THE CITY OF EDMONTON OR DEVELOPER WILL BE PURCHASING 1.56 ACRES M/L OF THE PROPERTY TO WIDEN MERIDIAN STREET .CITY POWER,GAS,CITY WATER ON THE PROPERTY NO SEWER CURRENTLY ONLY A HOLDING TANK FOR SEWER .THEIR IS A 850 SQUARE FOOT MORE OR LESS FOR A OFFICE BUILDING .PROPERTY AS IS WHERE IS