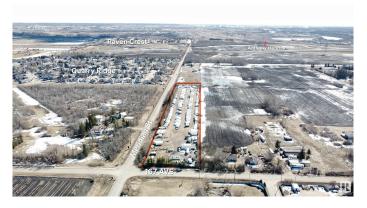

### \$1,100,000

0 Bedroom, 0.00 Bathroom, Business with Property on 0.00 Acres

Rural North East South Sturgeon, Edmonton, AB

GREAT FUTURE DEVELOPMENT AT PRESENT PROPOSED
RESIDENTIAL.CURRENTLY IS OPERATING AS - SAVE ON STORAGE - RV TRAILERS & BIKES ETC .THIS LAND IS CURRENTLY 4.36 ACRES SOMETIME IN THE FUTURE THE CITY OF EDMONTON OR DEVELOPER WILL BE PURCHASING 1.56 ACRES M/L OF THE PROPERTY TO WIDEN MERIDIAN STREET .CITY POWER,GAS,CITY WATER ON THE PROPERTY NO SEWER CURRENTLY ONLY A HOLDING TANK FOR SEWER .THEIR IS A 850 SQUARE FOOT MORE OR LESS FOR A OFFICE BUILDING .PROPERTY AS IS WHERE IS