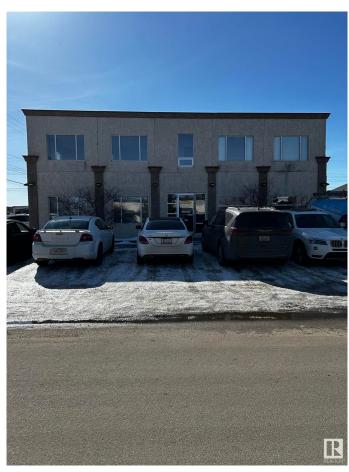

#### \$2,995,000

0 Bedroom, 0.00 Bathroom, Industrial on 0.00 Acres

Calgary Trail North, Edmonton, AB

Three freestanding industrial buildings totaling 13,572 sq. ft. on a 21,510 sq. ft. (0.49 acre) site. The property includes 3 buildings: Building 1 (10351): 6,600 sq. ft.; Building 2 (10353): 5,712 sq. ft.; Building 3: 1,200 sq. ft. Buildings 1 & 2 were originally built in 1954, with additions to Building 2 completed in 2000. Building 3 was added in 2009. Building 1 features include 13 grade-level overhead doors, a warehouse paint booth, and recent upgrades such as vinyl plank flooring, slat wall paneling, LED lighting, and fresh paint.

#### Exterior

| Exterior     | Mixed |
|--------------|-------|
| Construction | Mixed |