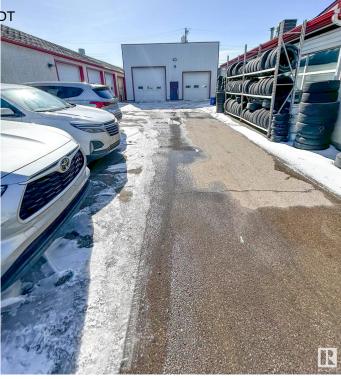

#### \$2,995,000

0 Bedroom, 0.00 Bathroom, Industrial on 0.00 Acres

Calgary Trail North, Edmonton, AB

Three freestanding industrial buildings totaling 13,572 sq. ft. on a 21,510 sq. ft. (0.49 acre) site. The property includes 3 buildings: Building 1 (10351): 6,600 sq. ft.; Building 2 (10353): 5,712 sq. ft.; Building 3: 1,200 sq. ft. Buildings 1 & 2 were originally built in 1954, with additions to Building 2 completed in 2000. Building 3 was added in 2009. Building 1 features include 13 grade-level overhead doors, a warehouse paint booth, and recent upgrades such as vinyl plank flooring, slat wall paneling, LED lighting, and fresh paint.