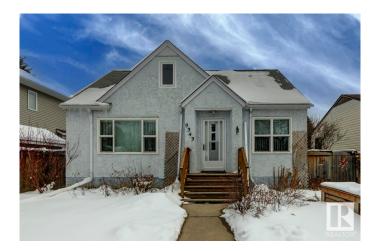

# \$525,000 - 9343 86 Street, Edmonton

MLS® #E4428542

#### \$525,000

5 Bedroom, 2.00 Bathroom, 1,246 sqft Single Family on 0.00 Acres

Strathearn, Edmonton, AB

Welcome to Strathearn! This charming 5-bed, 2-bath home features a spacious main floor with a bedroom, full bathroom, and an open kitchen/dining area. Upstairs, you'll find 2 more bedrooms. The versatile basement offers 2 rooms with egress windows, perfect for bedrooms, offices, or rec rooms, along with a modern bathroom. Outside, hidden by snow, is a permaculture paradise with perennials, fruit-bearing bushes, and trees. Enjoy the oversized double garage. Ideally located near LRT, downtown, the river valley, parks, trails, and universities, this home is in a mature neighborhood with tree-lined streets and scenic views of downtown, all just a stroll away. Your perfect home in an iconic area awaits!

#### **Exterior**

Exterior Wood, Stucco

Exterior Features Back Lane, Fenced, Fruit Trees/Shrubs, Landscaped, Public

Transportation, Ski Hill Nearby

Roof Asphalt Shingles
Construction Wood, Stucco

Foundation Concrete Perimeter