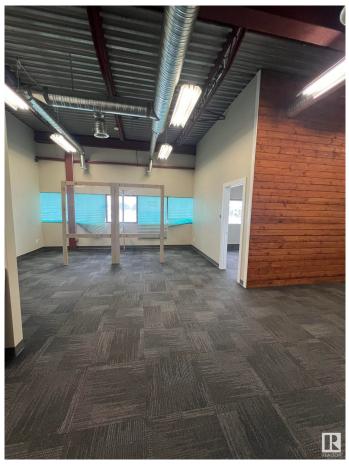

#### \$0

0 Bedroom, 0.00 Bathroom, Retail on 0.00 Acres

Steinhauer, Edmonton, AB

Second Floor corner unit consisting of 2133 Square Feet. Bathroom in unit. Currently features multiple offices and open spaces. Located in a major shopping center with great exposure. 150 parking stalls. Mall is surrounded by residential neighbourhoods in a strategic location.