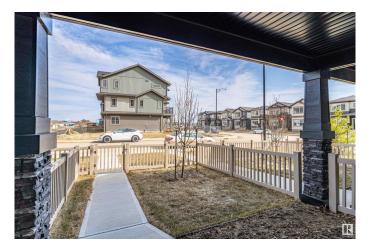

#### \$379,000

3 Bedroom, 2.50 Bathroom, 1,200 sqft Single Family on 0.00 Acres

Rosenthal (Edmonton), Edmonton, AB

IMMACULATE! Welcome to "The Gabriel― by StreetSide Developments, nestled in the vibrant, family-friendly community of Rosenthal in West Edmonton. With NO CONDO FEES and over 1200 sqft of beautifully upgraded living space, this thoughtfully designed townhouse blends style, comfort, and value. This middle unit offers enhanced energy efficiency and excellent sun exposure throughout the day. Enjoy \$15K in elegant upgradesâ€"chevron-patterned luxury vinyl plank flooring, smooth ceilings (no popcorn!), and sleek, ceiling-height cabinetry. The kitchen is a showstopper with a tile backsplash and premium appliances, including a front-dial stove, GE French door fridge, BOSCH dishwasher, and LG WashTower laundry centre. The main level features a spacious foyer, 2-piece bath, and a versatile bedroom. Upstairs includes two generous bedrooms and two full baths. High-end furniture and portable A/C unit can be included. Prime locationâ€"just minutes from Costco, River Cree, and Secord Rec Centre. A true West Edmonton gem!

## Exterior

| Exterior          | Wood, Vinyl                                                      |
|-------------------|------------------------------------------------------------------|
| Exterior Features | Back Lane, Fenced, Landscaped, Low Maintenance Landscape,        |
|                   | Park/Reserve, Playground Nearby, Public Transportation, Schools, |
|                   | Shopping Nearby                                                  |